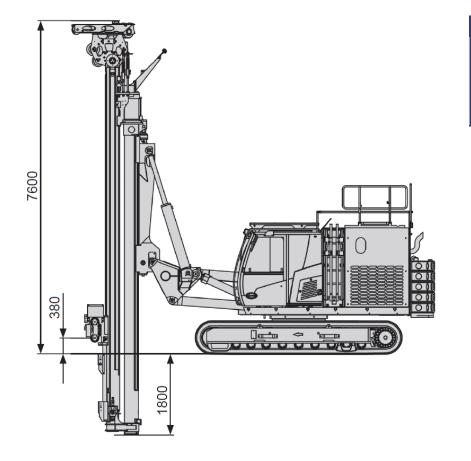

### Telescopic Leader Rig ABI TM 13

<del>الله</del>

00

°001

| Transport Weights & Dimensions ▼                 |             |  |
|--------------------------------------------------|-------------|--|
| Standard Counterweight (A)<br>[detachable]       | 5 x 1500 kg |  |
| Base Plate for Counterweight (B)<br>[detachable] | 1400 kg     |  |
| Winch (option)                                   | 150 kg      |  |