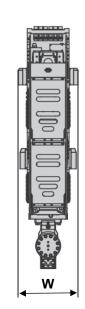

#### Telescopic Leader Rig ABI TM 13 Attachments

| Vibration Hammer                         | MRZV 16VV     |
|------------------------------------------|---------------|
| Height (H)                               | 2920 mm       |
| Width (W)                                | 790 mm        |
| Depth (D)                                | 1280 mm       |
| Guide to Driving Axle (R)                | 550 mm        |
| Min Clearance to Centre Line of Pile (V) | 730 mm        |
| Static Moment                            | 0 -16 kgm     |
| Dynamic Mass                             | 2360 kg       |
| Maximum Revolutions                      | 2600 / minute |
| Centrifugal Force at Nominal Frequency   | 600 kN        |
| Maximum Centrifugal Force                | 600 kN        |
| Total Weight                             | 3640 kg       |
| Transport Weight                         | 3900 kg       |
|                                          |               |

lvorKina

| ABI Auger Drive                   | MDBA 7000-2          | MDBA 7000-2*         |
|-----------------------------------|----------------------|----------------------|
| Height (H1/H2)                    | 3120 mm / 2470 mm    |                      |
| Width (B1/B2)                     | 835 mm / 1010 mm     |                      |
| Depth (T)                         | 925 mm               |                      |
| R                                 | 600 mm               |                      |
| S                                 | 2635 mm              |                      |
| Х                                 | 325 mm               |                      |
| Torque                            | 6600 daNm            | 3300 daNm            |
| Maximum Revolutions               | 40/min <sup>-1</sup> | 80/min <sup>-1</sup> |
| Static Extraction Force Maximum   | 300 kN               |                      |
| Maximum Auger (diameter / length) | Ø 600 mm / 13 m      |                      |
| Total Weight                      | 1900 kg              |                      |
| Transport Weight                  | 2100 kg              |                      |