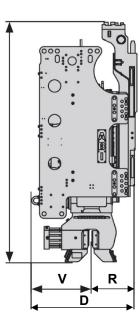

#### Telescopic Leader Rig ABI TM 13 Attachments

| Vibration Hammer                         | MRZV 16VV     |
|------------------------------------------|---------------|
| Height (H)                               | 2920 mm       |
| Width (W)                                | 790 mm        |
| Depth (D)                                | 1280 mm       |
| Guide to Driving Axle (R)                | 550 mm        |
| Min Clearance to Centre Line of Pile (V) | 730 mm        |
| Static Moment                            | 0 -16 kgm     |
| Dynamic Mass                             | 2360 kg       |
| Maximum Revolutions                      | 2600 / minute |
| Centrifugal Force at Nominal Frequency   | 600 kN        |
| Maximum Centrifugal Force                | 600 kN        |
| Total Weight                             | 3640 kg       |
| Transport Weight                         | 3900 kg       |
|                                          |               |

lvorKina

| ABI Auger Drive                   | MDBA 7000-2          | MDBA 7000-2*         |
|-----------------------------------|----------------------|----------------------|
| Height (H1/H2)                    | 3120 mm / 2470 mm    |                      |
| Width (B1/B2)                     | 835 mm / 1010 mm     |                      |
| Depth (T)                         | 925 mm               |                      |
| R                                 | 600 mm               |                      |
| S                                 | 2635 mm              |                      |
| Х                                 | 325 mm               |                      |
| Torque                            | 6600 daNm            | 3300 daNm            |
| Maximum Revolutions               | 40/min <sup>-1</sup> | 80/min <sup>-1</sup> |
| Static Extraction Force Maximum   | 300 kN               |                      |
| Maximum Auger (diameter / length) | Ø 600 mm / 13 m      |                      |
| Total Weight                      | 1900 kg              |                      |
| Transport Weight                  | 2100 kg              |                      |