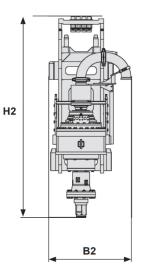

lvorKina

| ABI Auger Drive                   | MDBA 7000-2          | MDBA 7000-2*         |
|-----------------------------------|----------------------|----------------------|
| Height (H1/H2)                    | 3120 mm / 2470 mm    |                      |
| Width (B1/B2)                     | 835 mm / 1010 mm     |                      |
| Depth (T)                         | 925 mm               |                      |
| R                                 | 600 mm               |                      |
| S                                 | 2635 mm              |                      |
| Х                                 | 325 mm               |                      |
| Torque                            | 6600 daNm            | 3300 daNm            |
| Maximum Revolutions               | 40/min <sup>-1</sup> | 80/min <sup>-1</sup> |
| Static Extraction Force Maximum   | 300 kN               |                      |
| Maximum Auger (diameter / length) | Ø 600 mm / 13 m      |                      |
| Total Weight                      | 1900 kg              |                      |
| Transport Weight                  | 2100 kg              |                      |

\* Refers to MDBA 7000-2 Auger Drive hydraulic motor including two-speed valve

Without concrete swivel