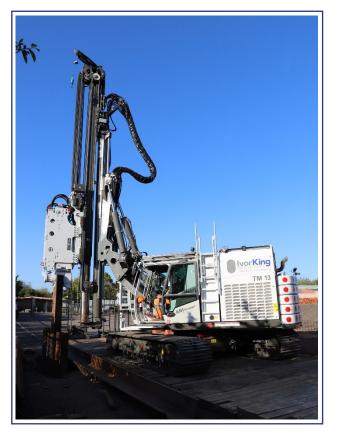

## Telescopic Leader Rig ABI TM 13

| Base Carrier                  | SR 20 F      |
|-------------------------------|--------------|
| Engine Type                   | Cummins B6.7 |
| Engine Power                  | 209 kW       |
| Emissions Standard            | EU Stage V   |
| Operating Weight <sup>1</sup> | 44.3 tonnes  |
| Transport Weight <sup>2</sup> | 40.6 tonnes  |
|                               |              |