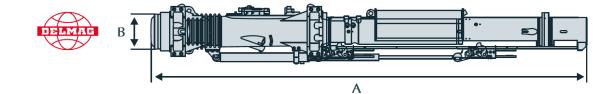

#### Telescopic Leader Rig ABI TM 13

| Delmag Diesel Impact Hammer                         | D19 - 52       |
|-----------------------------------------------------|----------------|
| Length of hammer without extension A                | 5500 mm        |
| Outer diameter of impact block B                    | 440 mm         |
| Width of hammer                                     | 485 mm         |
| Impact weight (piston)                              | 1820 kg        |
| Energy per blow                                     | 66 - 29 kNm    |
| Number of blows per min                             | 33 - 52 / min  |
| Suitable for driving piles                          | 1100 - 6000 kg |
| Weight of hammer                                    | 4100 kg        |
| Max. inclined pile driving without / with extension | 1:5 / 1:1      |