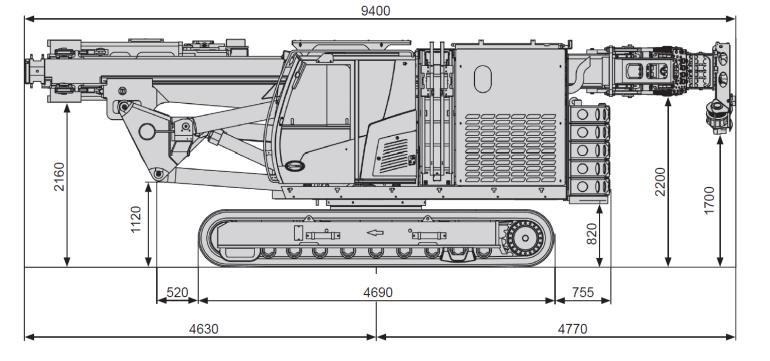

## Telescopic Leader Rig ABI TM 13

| Base Carrier                  | SR 20 F      |
|-------------------------------|--------------|
| Engine Type                   | Cummins B6.7 |
| Engine Power                  | 209 kW       |
| Emissions Standard            | EU Stage V   |
| Operating Weight <sup>1</sup> | 44.3 tonnes  |
| Transport Weight <sup>2</sup> | 40.6 tonnes  |
|                               |              |

<sup>1</sup>Operating weight = base carrier + mast + attachment <sup>2</sup>Transport weight = base carrier + leader mast

| Telescopic Leader Mast                                      | TM 13                 |
|-------------------------------------------------------------|-----------------------|
| Total Height                                                | 17590 mm              |
| Maximum Pile Length                                         | 13 m                  |
| Feed Force mast cylinder 1<br>up/down (on guiding carriage) | 180 kN / 100 kN       |
| Feed Force mast cylinder 2<br>up/down (on guiding carriage) | 180 kN / 100 kN       |
| Torque Absorption Max.                                      | 60 kNm                |
| Docking Rig                                                 | Yes                   |
| Bearing Pressure                                            | 269 kN/m <sup>2</sup> |
|                                                             |                       |
| Auxiliary Winch                                             |                       |
|                                                             |                       |