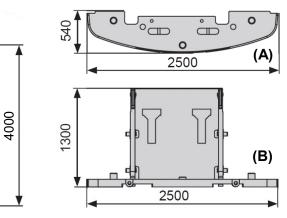

### Telescopic Leader Rig ABI TM 13

<del>الله</del>

00

°001

| Transport Weights & Dimensions ▼                 |             |  |
|--------------------------------------------------|-------------|--|
| Standard Counterweight (A)<br>[detachable]       | 5 x 1500 kg |  |
| Base Plate for Counterweight (B)<br>[detachable] | 1400 kg     |  |
| Winch (option)                                   | 150 kg      |  |