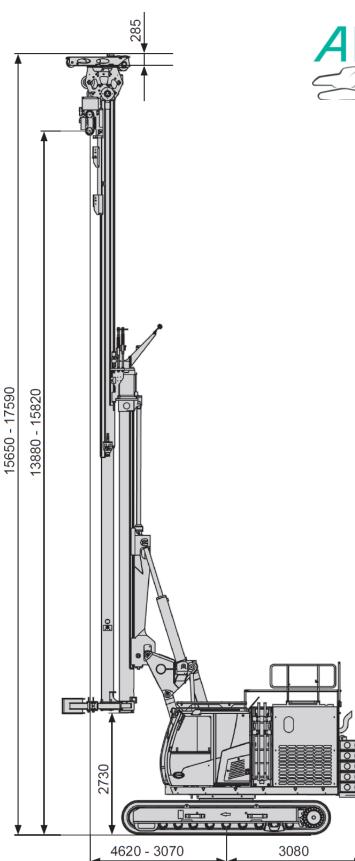

<sup>1</sup>Operating weight = base carrier + mast + attachment <sup>2</sup>Transport weight = base carrier + leader mast

| Telescopic Leader Mast                                      | TM 13                 |
|-------------------------------------------------------------|-----------------------|
| Total Height                                                | 17590 mm              |
| Maximum Pile Length                                         | 13 m                  |
| Feed Force mast cylinder 1<br>up/down (on guiding carriage) | 180 kN / 100 kN       |
| Feed Force mast cylinder 2<br>up/down (on guiding carriage) | 180 kN / 100 kN       |
| Torque Absorption Max.                                      | 60 kNm                |
| Docking Rig                                                 | Yes                   |
| Bearing Pressure                                            | 269 kN/m <sup>2</sup> |
|                                                             |                       |
| Auxiliary Winch                                             |                       |
|                                                             |                       |

### Telescopic Leader Rig ABI TM 13

<del>الله</del>

00

°001

| Transport Weights & Dimensions ▼                 |             |  |
|--------------------------------------------------|-------------|--|
| Standard Counterweight (A)<br>[detachable]       | 5 x 1500 kg |  |
| Base Plate for Counterweight (B)<br>[detachable] | 1400 kg     |  |
| Winch (option)                                   | 150 kg      |  |