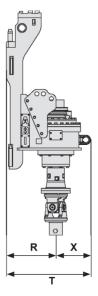

lvorKina

| ABI Auger Drive                   | MDBA 7000-2          | MDBA 7000-2*         |
|-----------------------------------|----------------------|----------------------|
| Height (H1/H2)                    | 3120 mm / 2470 mm    |                      |
| Width (B1/B2)                     | 835 mm / 1010 mm     |                      |
| Depth (T)                         | 925 mm               |                      |
| R                                 | 600 mm               |                      |
| S                                 | 2635 mm              |                      |
| Х                                 | 325 mm               |                      |
| Torque                            | 6600 daNm            | 3300 daNm            |
| Maximum Revolutions               | 40/min <sup>-1</sup> | 80/min <sup>-1</sup> |
| Static Extraction Force Maximum   | 300 kN               |                      |
| Maximum Auger (diameter / length) | Ø 600 mm / 13 m      |                      |
| Total Weight                      | 1900 kg              |                      |
| Transport Weight                  | 2100 kg              |                      |