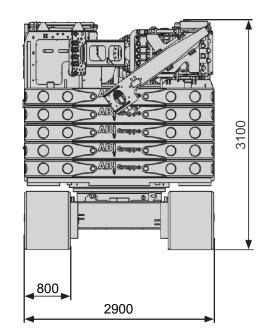

### Telescopic Leader Rig ABI TM 13

<del>الله</del>

00

°001

| Transport Weights & Dimensions ▼                 |             |  |
|--------------------------------------------------|-------------|--|
| Standard Counterweight (A)<br>[detachable]       | 5 x 1500 kg |  |
| Base Plate for Counterweight (B)<br>[detachable] | 1400 kg     |  |
| Winch (option)                                   | 150 kg      |  |