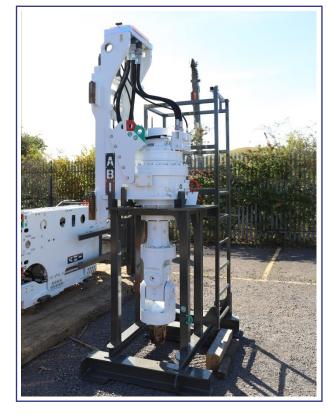

lvorKina

| ABI Auger Drive                   | MDBA 7000-2          | MDBA 7000-2*         |
|-----------------------------------|----------------------|----------------------|
| Height (H1/H2)                    | 3120 mm / 2470 mm    |                      |
| Width (B1/B2)                     | 835 mm / 1010 mm     |                      |
| Depth (T)                         | 925 mm               |                      |
| R                                 | 600 mm               |                      |
| S                                 | 2635 mm              |                      |
| Х                                 | 325 mm               |                      |
| Torque                            | 6600 daNm            | 3300 daNm            |
| Maximum Revolutions               | 40/min <sup>-1</sup> | 80/min <sup>-1</sup> |
| Static Extraction Force Maximum   | 300 kN               |                      |
| Maximum Auger (diameter / length) | Ø 600 mm / 13 m      |                      |
| Total Weight                      | 1900 kg              |                      |
| Transport Weight                  | 2100 kg              |                      |

\* Refers to MDBA 7000-2 Auger Drive hydraulic motor including two-speed valve

Without concrete swivel