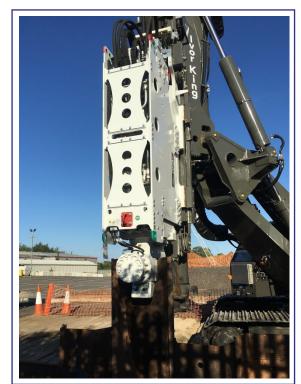

## Telescopic Leader Rig ABI TM 13

| Base Carrier                  | SR 20 F      |
|-------------------------------|--------------|
| Engine Type                   | Cummins B6.7 |
| Engine Power                  | 209 kW       |
| Emissions Standard            | EU Stage V   |
| Operating Weight <sup>1</sup> | 44.3 tonnes  |
| Transport Weight <sup>2</sup> | 40.6 tonnes  |
|                               |              |

### Telescopic Leader Rig ABI TM 13

<del>الله</del>

00

°001

| Transport Weights & Dimensions ▼                 |             |  |
|--------------------------------------------------|-------------|--|
| Standard Counterweight (A)<br>[detachable]       | 5 x 1500 kg |  |
| Base Plate for Counterweight (B)<br>[detachable] | 1400 kg     |  |
| Winch (option)                                   | 150 kg      |  |