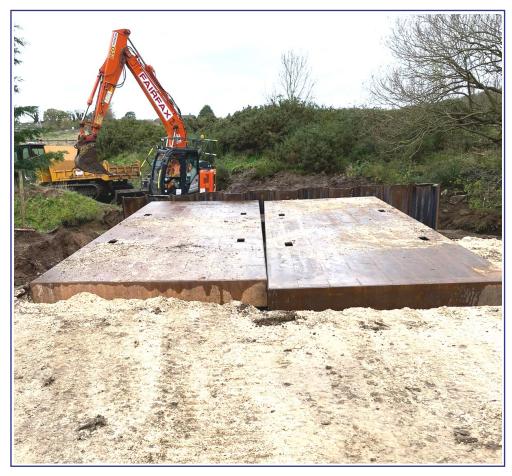

Our steel crane mats are designed to form a platform to work from when spanning an expanse, or alternatively reduce ground bearing pressures. The crane mats are road transportable, capable of supporting uniformly distributed heavy duty loads, and can be assembled to create a wide variety of different platforms. Our units are fully modular and can be combined to form almost any platform shape or configuration.

Chain ratchet close-coupling system

Our steel crane mats are designed to form a platform to work from when spanning an expanse, or alternatively reduce ground bearing pressures. The crane mats are road transportable, capable of supporting uniformly distributed heavy duty loads, and can be assembled to create a wide variety of different platforms. Using a chain ratchet coupling system, present on the sides of each steel crane mat section, our units are fully modular and can be combined to form almost any platform shape or configuration. For added safety, edge protection fencing barriers are inserted directly into location holes in the crane mats, but handrails are also fully removable so access for plant can be maintained with ease.