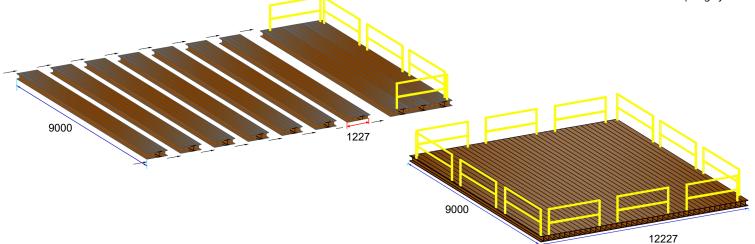

## Modular Steel Crane Mats (9000 x 1227mm)

| Technical Data |                                               |
|----------------|-----------------------------------------------|
| Length         | 9000 mm                                       |
| Width          | 1227 mm                                       |
| Height         | 315 mm                                        |
| Weight         | 4400 kg                                       |
| Steel Section  | UC 305 x 305 x 118kg/m<br>(4No. beams welded) |

Chain ratchet close-coupling system

Our steel crane mats are designed to form a platform to work from when spanning an expanse, or alternatively reduce ground bearing pressures. The crane mats are road transportable, capable of supporting uniformly distributed heavy duty loads, and can be assembled to create a wide variety of different platforms. Using a chain ratchet coupling system, present on the sides of each steel crane mat section, our units are fully modular and can be combined to form almost any platform shape or configuration. For added safety, edge protection fencing barriers are inserted directly into location holes in the crane mats, but handrails are also fully removable so access for plant can be maintained with ease.