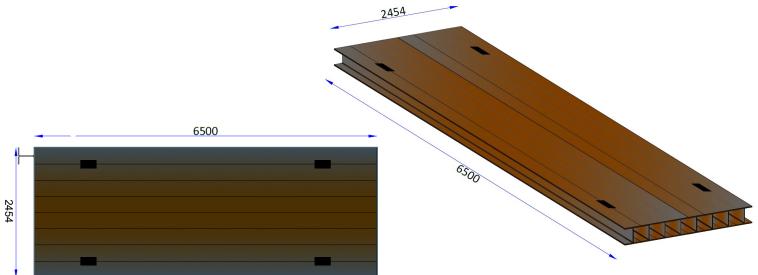

## Modular Steel Crane Mats (6500 x 2454mm)

| Technical Data |                                               |
|----------------|-----------------------------------------------|
| Length         | 6500 mm                                       |
| Width          | 2454 mm                                       |
| Height         | 315 mm                                        |
| Weight         | 6300 kg                                       |
| Steel Section  | UC 305 x 305 x 118kg/m<br>(8No. beams welded) |