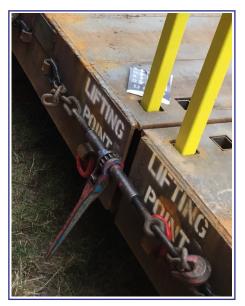

Chain ratchet close-coupling system

Our steel crane mats are designed to form a platform to work from when spanning an expanse, or alternatively reduce ground bearing pressures. The crane mats are road transportable, capable of supporting uniformly distributed heavy duty loads, and can be assembled to create a wide variety of different platforms. Using a chain ratchet coupling system, present on the sides of each steel crane mat section, our units are fully modular and can be combined to form almost any platform shape or configuration. For added safety, edge protection fencing barriers are inserted directly into location holes in the crane mats, but handrails are also fully removable so access for plant can be maintained with ease.