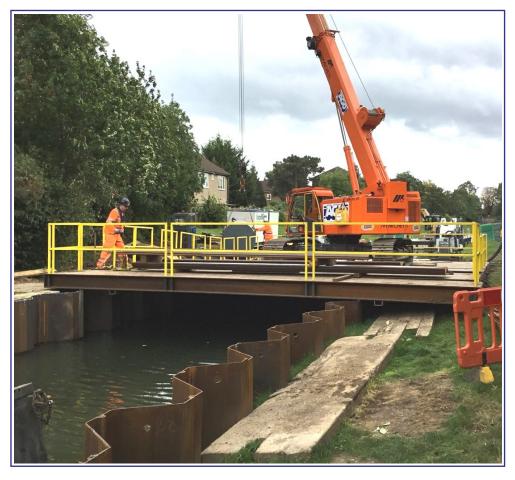

Chain ratchet close-coupling system

Our steel crane mats are designed to form a platform to work from when spanning an expanse, or alternatively reduce ground bearing pressures. The crane mats are road transportable, capable of supporting uniformly distributed heavy duty loads, and can be assembled to create a wide variety of different platforms. Using a chain ratchet coupling system, present on the sides of each steel crane mat section, our units are fully modular and can be combined to form almost any platform shape or configuration. For added safety, edge protection fencing barriers are inserted directly into location holes in the crane mats, but handrails are also fully removable so access for plant can be maintained with ease.